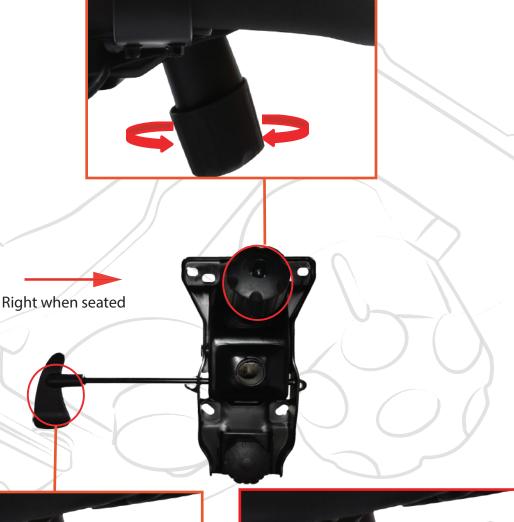

Tilt Tension Control Knob: Turn knob clockwise to tighten the tilt tension and counter clockwise to loosen tilt tension.

Seat Height & Tilt Lock Lever:

Tilt Lock: Lift the lever out, away from the center of the seat to unlock the tilt-lock. To lock tilt feature in upright position push lever inwards towards center of seat.