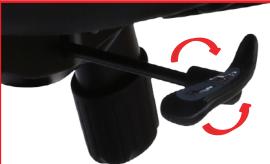

Seat Height: Lift and hold the lever to raise the seat. Release the lever to lock at the desired height. Lift and hold lever while applying weight on seat to lower seat height.