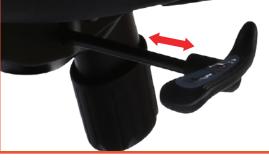

Seat Height: Lift and hold the lever to raise the seat. Release the lever to lock at the desired height. Lift and hold lever while applying weight on seat to lower seat height.